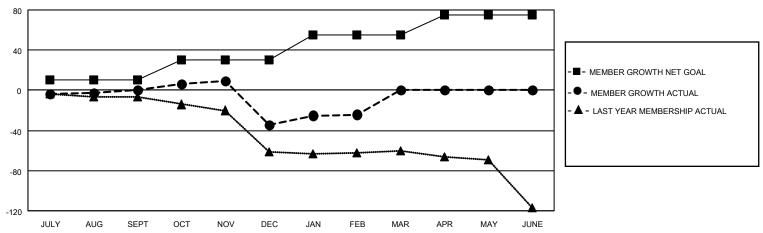

#### GOALS AND ACTUAL MEMBERS CUMULATIVE

| DROPPED CLUBS: 4 |    | 31 CLUBS OF 61 ADDED 1 OR<br>MORE NEW MEMBERS | GENDER DISTRIBUTION            |              |  |
|------------------|----|-----------------------------------------------|--------------------------------|--------------|--|
|                  |    | MORE NEW MEMBERS                              | MALE                           | 815 (70.38%) |  |
|                  |    |                                               | FEMALE 343 (29.62%)            |              |  |
| DROPPED MEMBERS  |    |                                               | NON BINARY                     | 0 (0.00%)    |  |
|                  |    |                                               | PREFER NOT TO ANSWER 0 (0.00%) |              |  |
| DECEASED         | 20 |                                               |                                |              |  |
| CLUB CANCELLED   | 0  | CLICK HERE FOR CUMULATIVE                     | TOTAL FAMILY UNIT MEMBERS 130  |              |  |
| OTHER            | 73 | MEMBERSHIP DATA                               |                                |              |  |
| TOTAL            | 93 |                                               | FAMILY MEMBERS PAYING HAI      | _F DUES 65   |  |
|                  |    |                                               |                                |              |  |